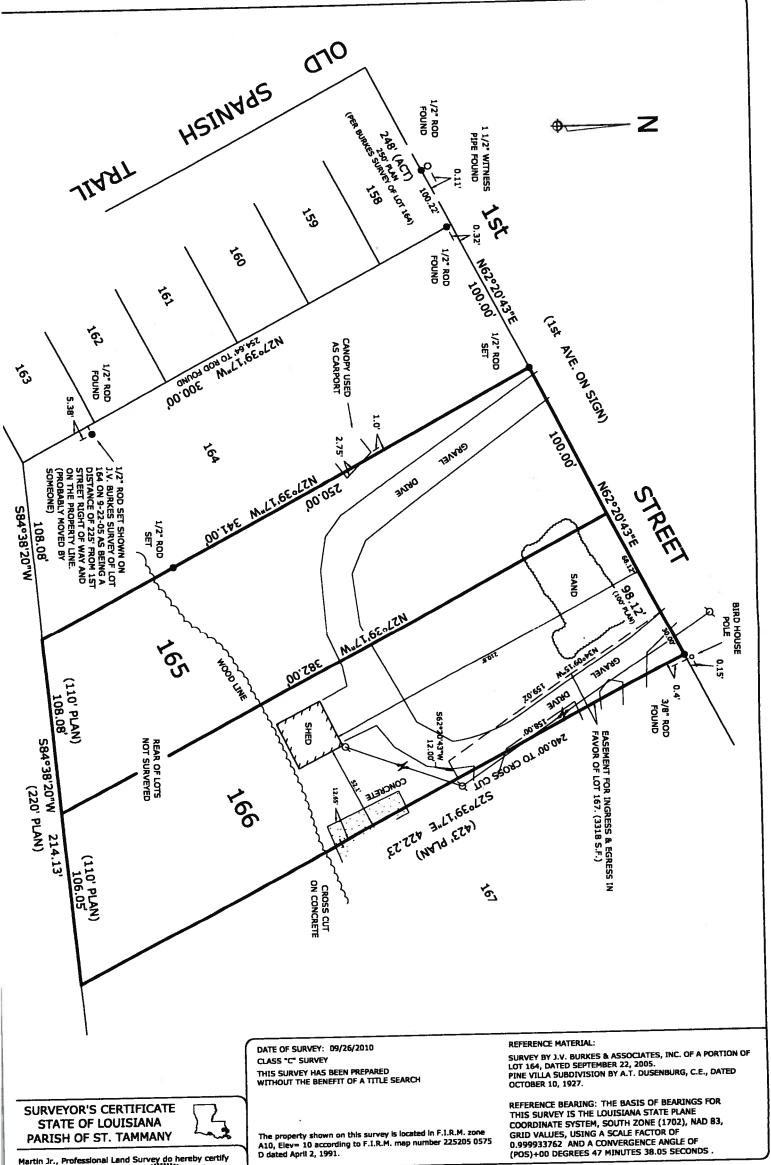

### **ZC10-12-140**

ALL THAT CERTAIN PIECE OF PARCEL OF LAND, situated in St. Tammany Parish, Louisiana, being more fully described as follows, to-wit:

The North 250 feet of Lots 165 & 166 of Pine Villa Subdivision

SIZE:

1 acre

STATE OF LOUISIANA PARISH OF ST. TAMMANY

do hereby certify Hillings shown earling aguest surveyed, computed and plotted ted in Pine Villa Subdivision and L David Emmons.

signature on this the 26th

AMOPH Martin, Jr. License No 4758
PROFESSIONAL artin Jr. P.L.S, License 29758

SURVEY OF LOTS 165 & 166, PINE VILLA SUBDIVISION BEING A PT. OF SECTION 25, T9S, R14E, GREENSBURG DIST. OF LA, ST. TAMMANY PARISH, LOUISIANA

REFERENCE BEARING: THE BASIS OF BEARINGS FOR THIS SURVEY IS THE LOUISIANA STATE PLANE COORDINATE SYSTEM, SOUTH ZONE (1702), NAD 83, GRID VALUES, USING A SCALE FACTOR OF 0.999933762 AND A CONVERGENCE ANGLE OF (POS)+00 DEGREES 47 MINUTES 38.05 SECONDS.