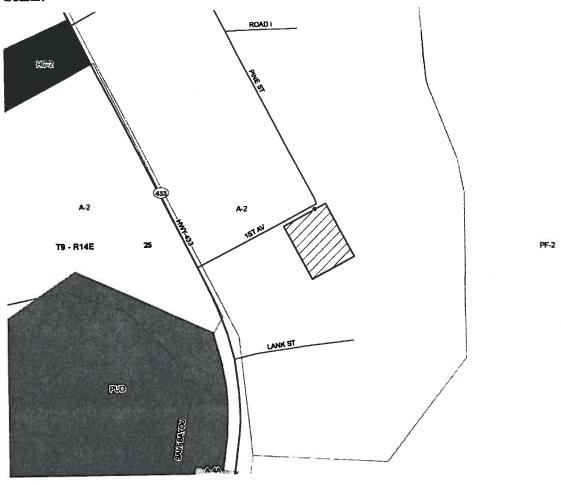

(Manufactured Housing Overlay District)

LOCATION:

Parcel located on the south side of 1st Avenue, east of Old Spanish Trail, being lots 165 & 166, Pine Villa Subdivision, Slidell; S25,

T9S, R14E; Ward 8, District 13

SIZE:

1 acre

STATE OF LOUISIANA PARISH OF ST. TAMMANY

do hereby certify Hillings shown earling aguest surveyed, computed and plotted ted in Pine Villa Subdivision and L David Emmons.

signature on this the 26th